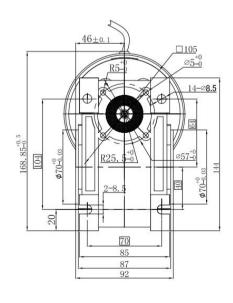

#### 减速器的技术参数

| 减速比 Ratio | 减速器尺寸 长*宽*高 | 空载转速 r/min | 负载转速 r/min | 额定转矩 N.m | 允许负载上限 N.m |
|-----------|-------------|------------|------------|----------|------------|
| 50:1      | 140*144*92  | 50         | 40         | 50       | 120        |