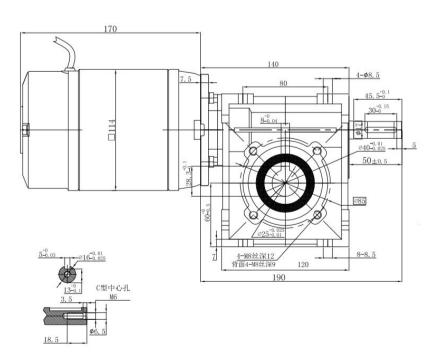

### 电动机的技术参数

| 电机型号 Type | 电压∨   | 转矩 N.m | 电流 A   | 转速 r/min | 功率W  | 长度 cm |
|-----------|-------|--------|--------|----------|------|-------|
| 115ZY-170 | 12/24 | 1.59   | 56/28  | 3000     | 500  | 170   |
| 115ZY-207 | 12/24 | 2.39   | 72/36  | 3000     | 750  | 207   |
| 115ZY-245 | 12/24 | 3.82   | 110/55 | 3000     | 1200 | 245   |

#### 减速器的技术参数

| 减速比 Ratio | 减速器尺寸 长*宽*高 | 空载转速 r/min | 负载转速 r/min | 额定转矩 N.m | 允许负载上限 N.m |
|-----------|-------------|------------|------------|----------|------------|
| 50:1      | 140*144*92  | 50         | 40         | 50       | 120        |