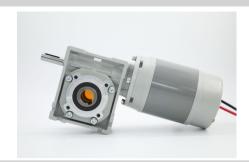

# **DC Worm Gear Motor**

# LS-115ZYJ



## Electrical Specification

### 电动机的技术参数

| 电机型号 Type | 电压∨   | 转矩 N.m | 电流 A   | 转速 r/min | 功率W  | 长度 cm |
|-----------|-------|--------|--------|----------|------|-------|
| 115ZY-170 | 12/24 | 1.59   | 56/28  | 3000     | 500  | 170   |
| 115ZY-207 | 12/24 | 2.39   | 72/36  | 3000     | 750  | 207   |
| 115ZY-245 | 12/24 | 3.82   | 110/55 | 3000     | 1200 | 245   |

#### 减速器的技术参数

| 减速比 Ratio | 减速器尺寸 长*宽*高 | 空载转速 r/min | 负载转速 r/min | 额定转矩 N.m | 允许负载上限 N.m |
|-----------|-------------|------------|------------|----------|------------|
| 50:1      | 140*144*92  | 50         | 40         | 50       | 120        |

\*Note:It's only typical technical data for reference, special requirement can be customized.