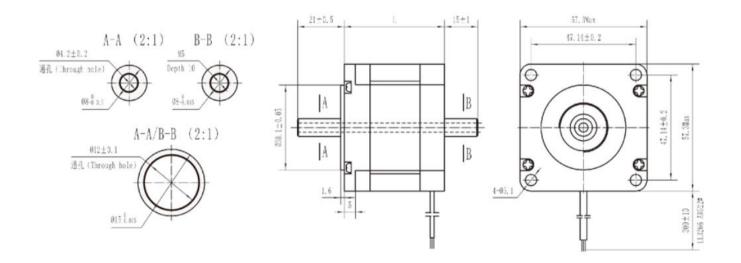

| 2                    | 2                    |
| 电流Current          | 2.0A                 | 3.0A                 | 3.0A                 |
| 电阻Resistance       | 1.4 Ω                | 0.9 Ω                | 1.1 Ω                |
| 电感Inductance       | 3.3mH                | 2.5mH                | 3.6mH                |
| 转子惯量Rotor Inertia  | 155g-cm <sup>2</sup> | 280g-cm <sup>2</sup> | 460g-cm <sup>2</sup> |
| 保持转矩Holding Torque | 8.0Kg.cm             | 12.6Kg.cm            | 19Kg.cm              |
| 重量Weight           | 0.55Kg               | 0.7Kg                | 1.1Kg                |
| 机身长度Length         | 45mm                 | 56mm                 | 76mm                 |

\*Note:It's only typical technical data for reference, special requirement can be customized.