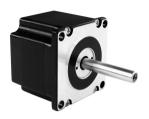

## **Hollow Shaft Stepper Motor**

## **57HS**



## Electrical Specification

| 型号Model            | 57HS45-4200ZK        | 57HS56-4300ZK        | 57HS76-4300ZK        |
|--------------------|----------------------|----------------------|----------------------|
| 相数Number of phase  | 2                    | 2                    | 2                    |
| 电流Current          | 2.0A                 | 3.0A                 | 3.0A                 |
| 电阻Resistance       | 1.4 Ω                | 0.9 Ω                | 1.1 Ω                |
| 电感Inductance       | 3.3mH                | 2.5mH                | 3.6mH                |
| 转子惯量Rotor Inertia  | 155g-cm <sup>2</sup> | 280g-cm <sup>2</sup> | 460g-cm <sup>2</sup> |
| 保持转矩Holding Torque | 8.0Kg.cm             | 12.6Kg.cm            | 19Kg.cm              |
| 重量Weight           | 0.55Kg