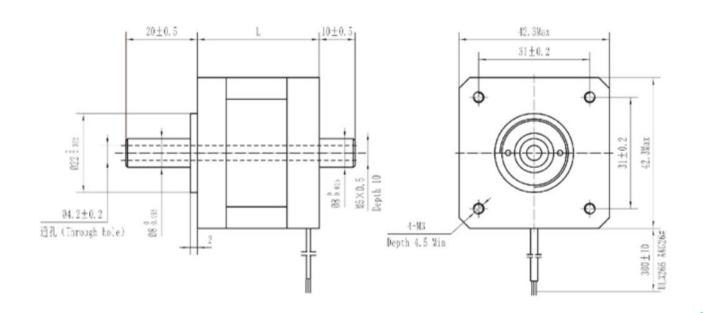

## Electrical Specification

| 型号Model            | 42HS34-4150ZK       | 42HS40-4150ZK       | 42HS48-4150ZK       |
|--------------------|---------------------|---------------------|---------------------|
| 相数Number of phase  | 2                   | 2                   | 2                   |
| 电流Current          | 1.5A                | 1.5A                | 1.5A                |
| 电阻Resistance       | 1.2 Ω               | 1.5 Ω               | 1.8Ω                |
| 电感Inductance       | 1.8mH               | 2.8mH               | 3.2mH               |
| 转子惯量Rotor Inertia  | 38g-cm <sup>2</sup> | 57g-cm <sup>2</sup> | 82g-cm <sup>2</sup> |
| 保持转矩Holding Torque | 2.6Kg.cm            | 4.2Kg.cm            | 5.2Kg.cm            |
| 重量Weight           | 0.2Kg               | 0.24Kg              | 0.34Kg              |
| 机身长度Length         | 34mm                | 40mm                | 48mm                |