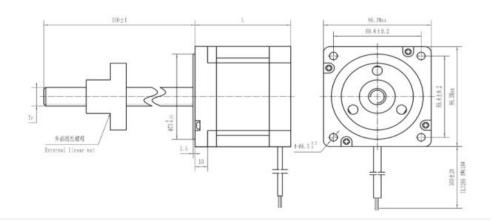

### 技术参数 Technical parameters

| 型号Model            | 86HS76-4560W          | 86HS98-4560W          |  |
|--------------------|-----------------------|-----------------------|--|
| 相数Number of phase  | 2                     | 2                     |  |
| 电流Current          | 5.6A                  | 5.6A                  |  |
| 电阻Resistance       | 0.35 Ω                | 0.43 Ω                |  |
| 电感Inductance       | 2.8mH                 | 4.0mH                 |  |
| 转子惯量Rotor Inertia  | 1400g-cm <sup>2</sup> | 1700g-cm <sup>2</sup> |  |
| 保持转矩Holding Torque | 45Kg.cm               | 65Kg.cm               |  |
| 重量Weight           | 2.5Kg                 | 3.3Kg                 |  |
| 机身长度Length         | 76mm                  | 98mm                  |  |