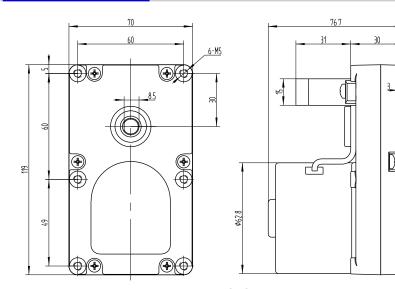

## GF-64TYD

# **Featurers:**

Die casting gear box for heavy duty application Reliable starting and directional stability Virtually silent running for noise sensitive environments Speed state invariable not effected by voltage under rated frequency Winding will not ruin when motor over loading or abrupt stop running High quality engineering ensures a quiet and long running life

# **Applications:**

Pellet Feeder, Pellet Stove Auger , Pellet Burner, Pellet Grinder

# **Mechnical Dimensions**





# **Electrical Specification**

### Spcification

| ITEM                 | DATA                      |            |  |  |  |  |
|----------------------|---------------------------|------------|--|--|--|--|
| Rated Voltage (V)    | 24                        | 24 110-120 |  |  |  |  |
| Rated Frequency (Hz) | 50/60                     |            |  |  |  |  |
| Input Power (W)      | <20                       |            |  |  |  |  |
| Input Current (A)    | <0.9                      | <0.9 <0.19 |  |  |  |  |
| Output Power (W)     | 5-8                       |            |  |  |  |  |
| Noise (db)           | <45                       |            |  |  |  |  |
| Rotate direction     | CW / CCW / Bi-directional |            |  |  |  |  |

### Speed&Torque

#### Safety

20.5

| ITEM