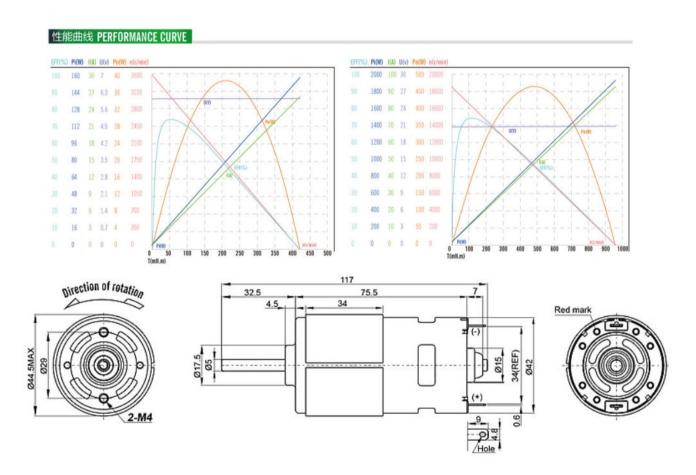

## **Electrical Specification**

| MODEL         | VOLTAGE            |                | NO LOAD        |                | AT MAXIMUM EFFICIENCY |                |                  |               |            | STALL            |
|---------------|--------------------|----------------|----------------|----------------|-----------------------|----------------|------------------|---------------|------------|------------------|
|               | OPERATING<br>Range | NOMINAL        | SPEED<br>(Rpm) | CURRENT<br>(A) | SPEED<br>(Rpm)        | CURRENT<br>(A) | TORQUE<br>(g.cm) | OUTPUT<br>(W) | EFF<br>(%) | TORQUE<br>(g.cm) |
|               |                    |                |                |                |                       |                |                  |               |            |                  |
| DC-RS795-6718 | 4-36V              | 12.Dv CONSTANT | 8400           | 0.63           | 7300                  | 6.50           | 740              | 56.6          | 73.40      | 5900             |
| DC-RS795-7515 | 10-36V             | 24.Dv CONSTANT | 21000          | 2.00           | 18500                 | 14.50          | 1300             | 255           | 73.20      | 11000            |