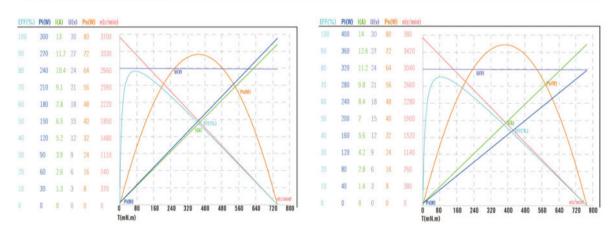

|                  |               |            |                  |
| DC-RS997-7018 | 6-36V              | 12.Dv CONSTANT | 4900           | 5.40        | 4200                  | 5.40           | 1100             | 50            | 70.00      | 11000            |
| DC-RS997-5025 | 18-48V             | 24.Dv CONSTANT | 3700           | 0.15        | 3300                  | 1.60           | 850              | 30            | 75.50      | 7700             |
| DC-RS997-5020 | 18-48V             | 24.Dv CONSTANT | 3500           | 0.12        | 3300                  | 6.00           | 720              | 25            | 78.50      | 7400             |

<sup>\*</sup>Note:It's only typical technical data for reference, special requirement can be customized.

#### 性能曲线 PERFORMANCE CURVE