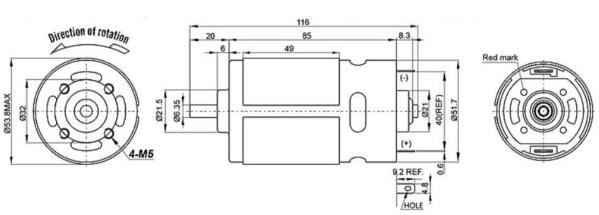

|                  |               |            |                  |
| DC-RS997-7018 | 6-36V              | 12.Dv CONSTANT | 4900           | 5.40        | 4200                  | 5.40           | 1100             | 50            | 70.00      | 11000            |
| DC-RS997-5025 | 18-48V             | 24.Dv CONSTANT | 3700           | 0.15        | 3300                  | 1.60           | 850              | 30            | 75.50      | 7700             |
| DC-RS997-5020 | 18-48V             | 24.Dv CONSTANT | 3500           | 0.12        | 3300                  | 6.00           | 720              | 25            | 78.50      | 7400             |

<sup>\*</sup>Note:It's only typical technical data for reference, special requirement can be customized.

#### 性能曲线 PERFORMANCE CURVE